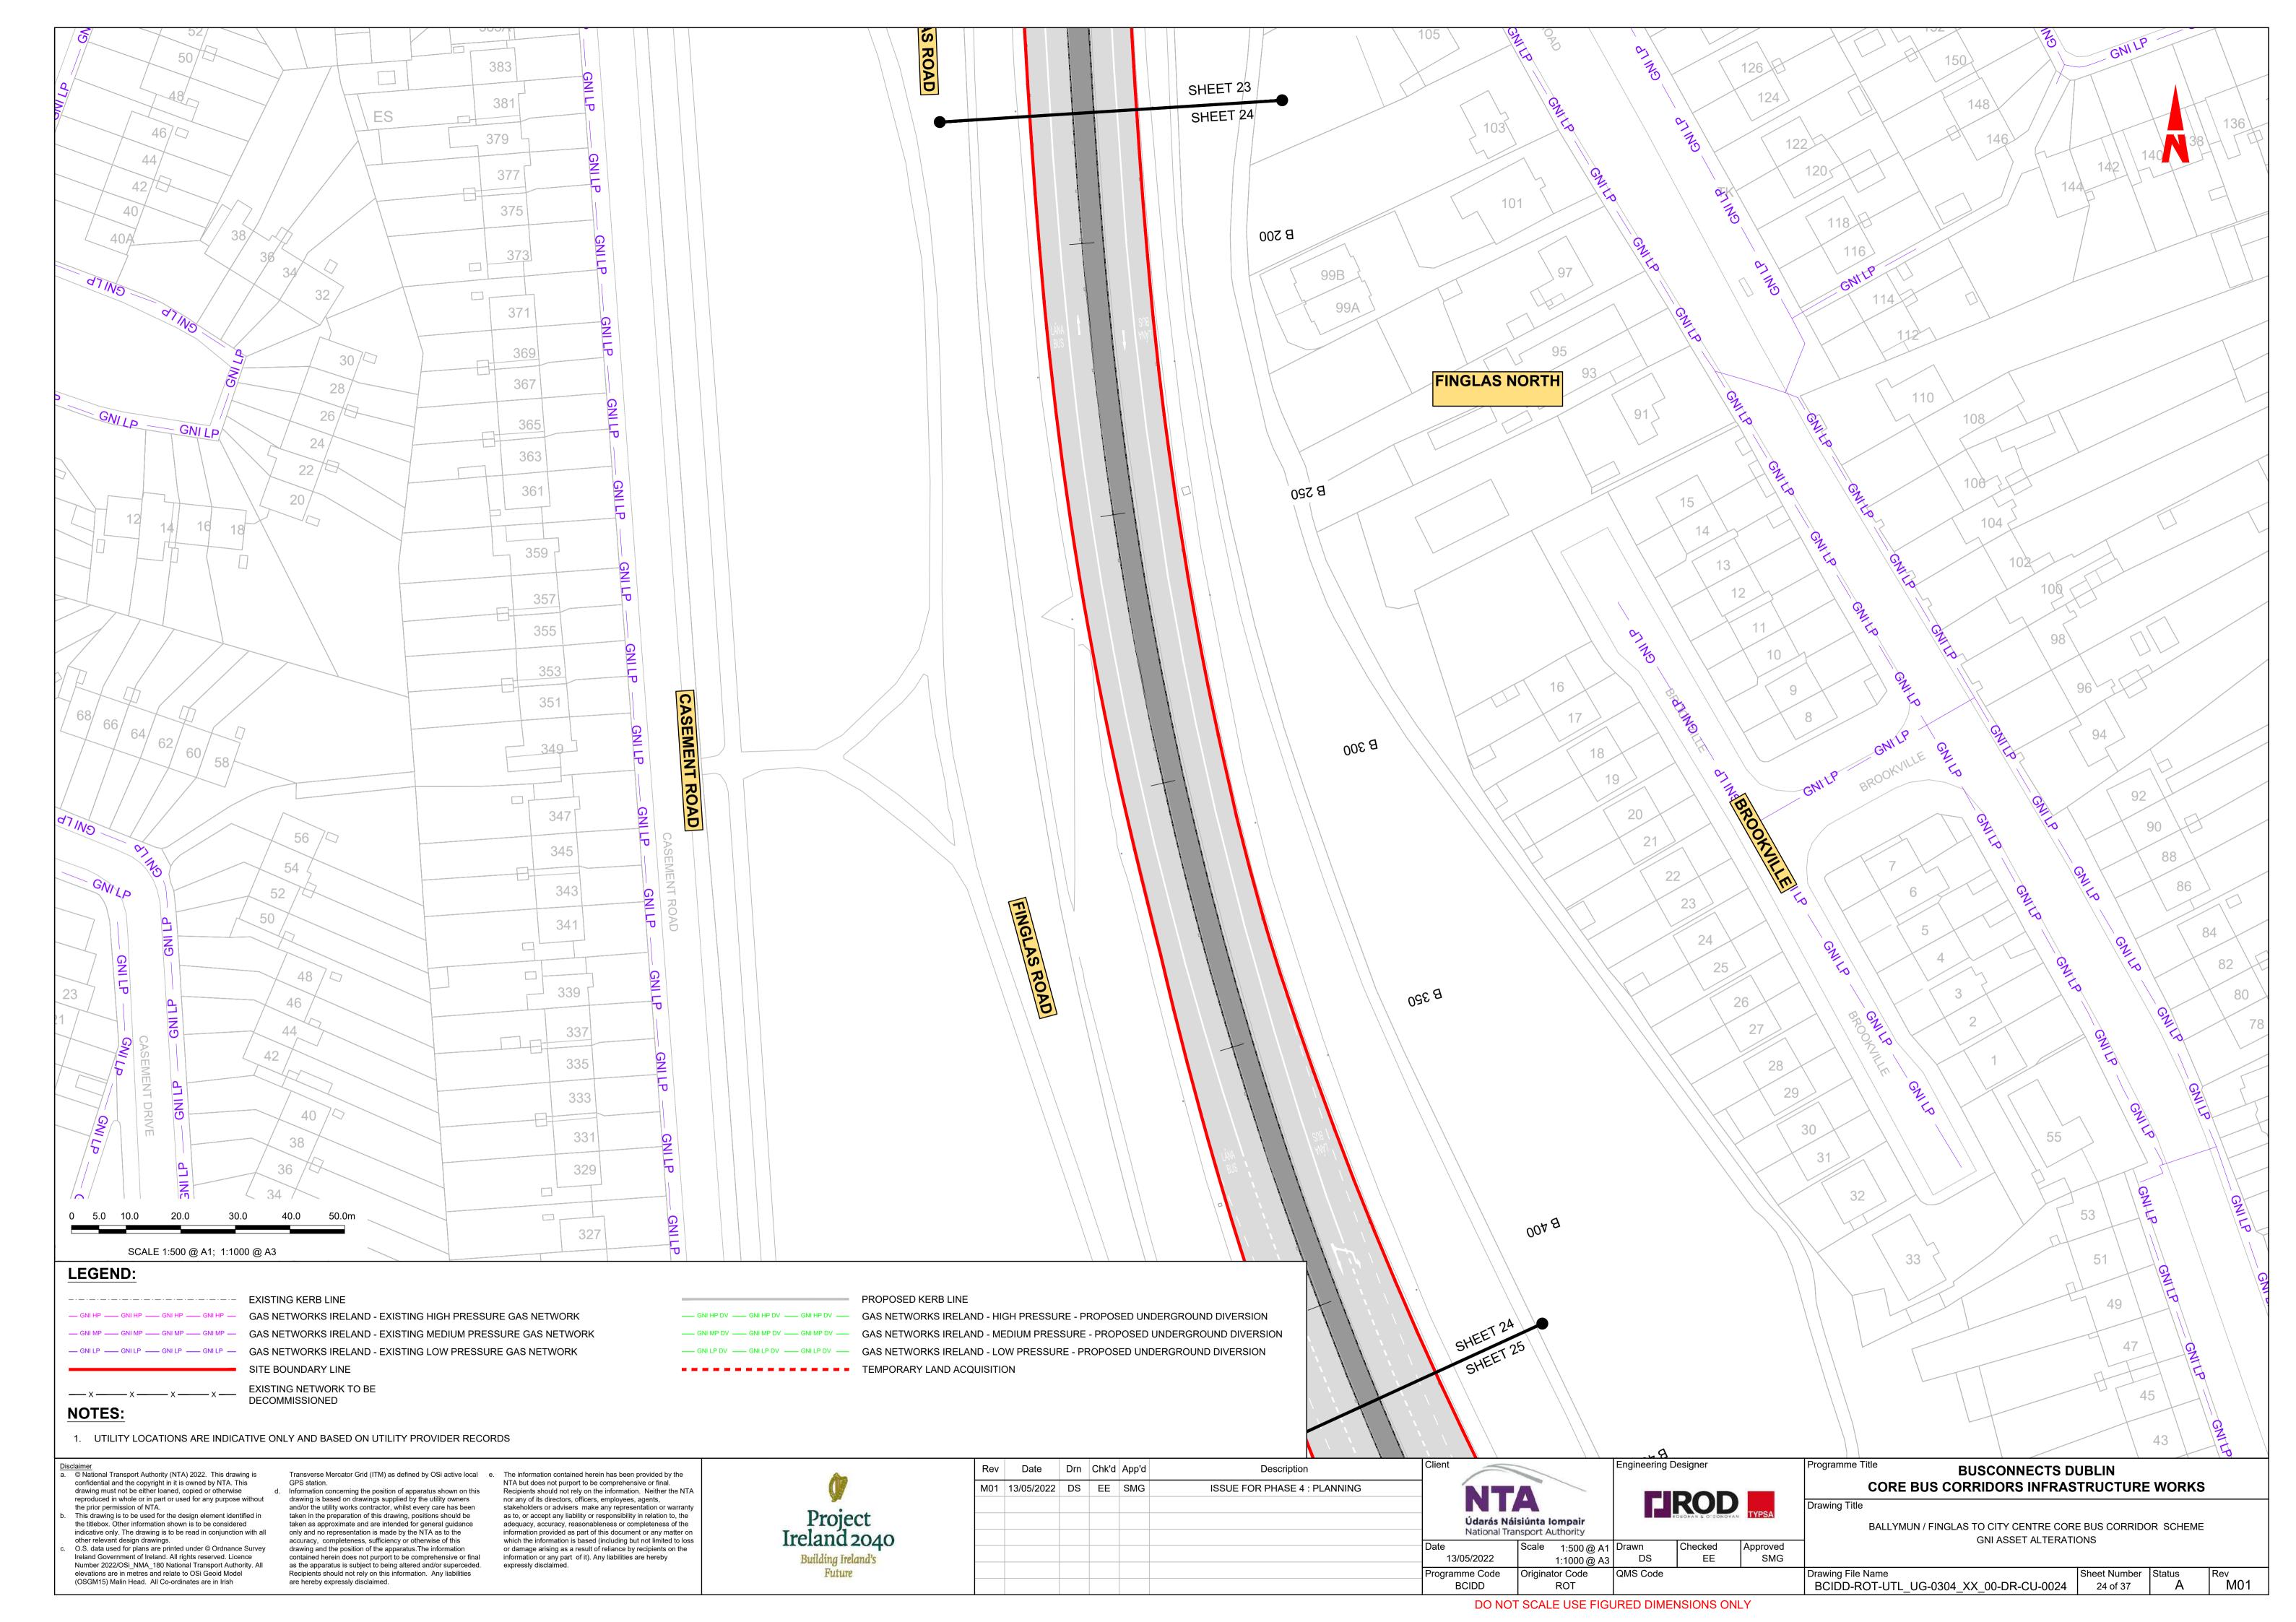

### **GNI ASSET ALTERATIONS**

#### DRAWING SERIES DESCRIPTION

BALLYMUN / FINGLAS TO CITY CENTRE CORE BUS CORRIDOR SCHEME. GNI ASSET ALTERATIONS. COVER SHEET BALLYMUN / FINGLAS TO CITY CENTRE CORE BUS CORRIDOR SCHEME. GNI ASSET ALTERATIONS. KEY PLAN BALLYMUN / FINGLAS TO CITY CENTRE CORE BUS CORRIDOR SCHEME. GNI ASSET ALTERATIONS. DRAWINGS.