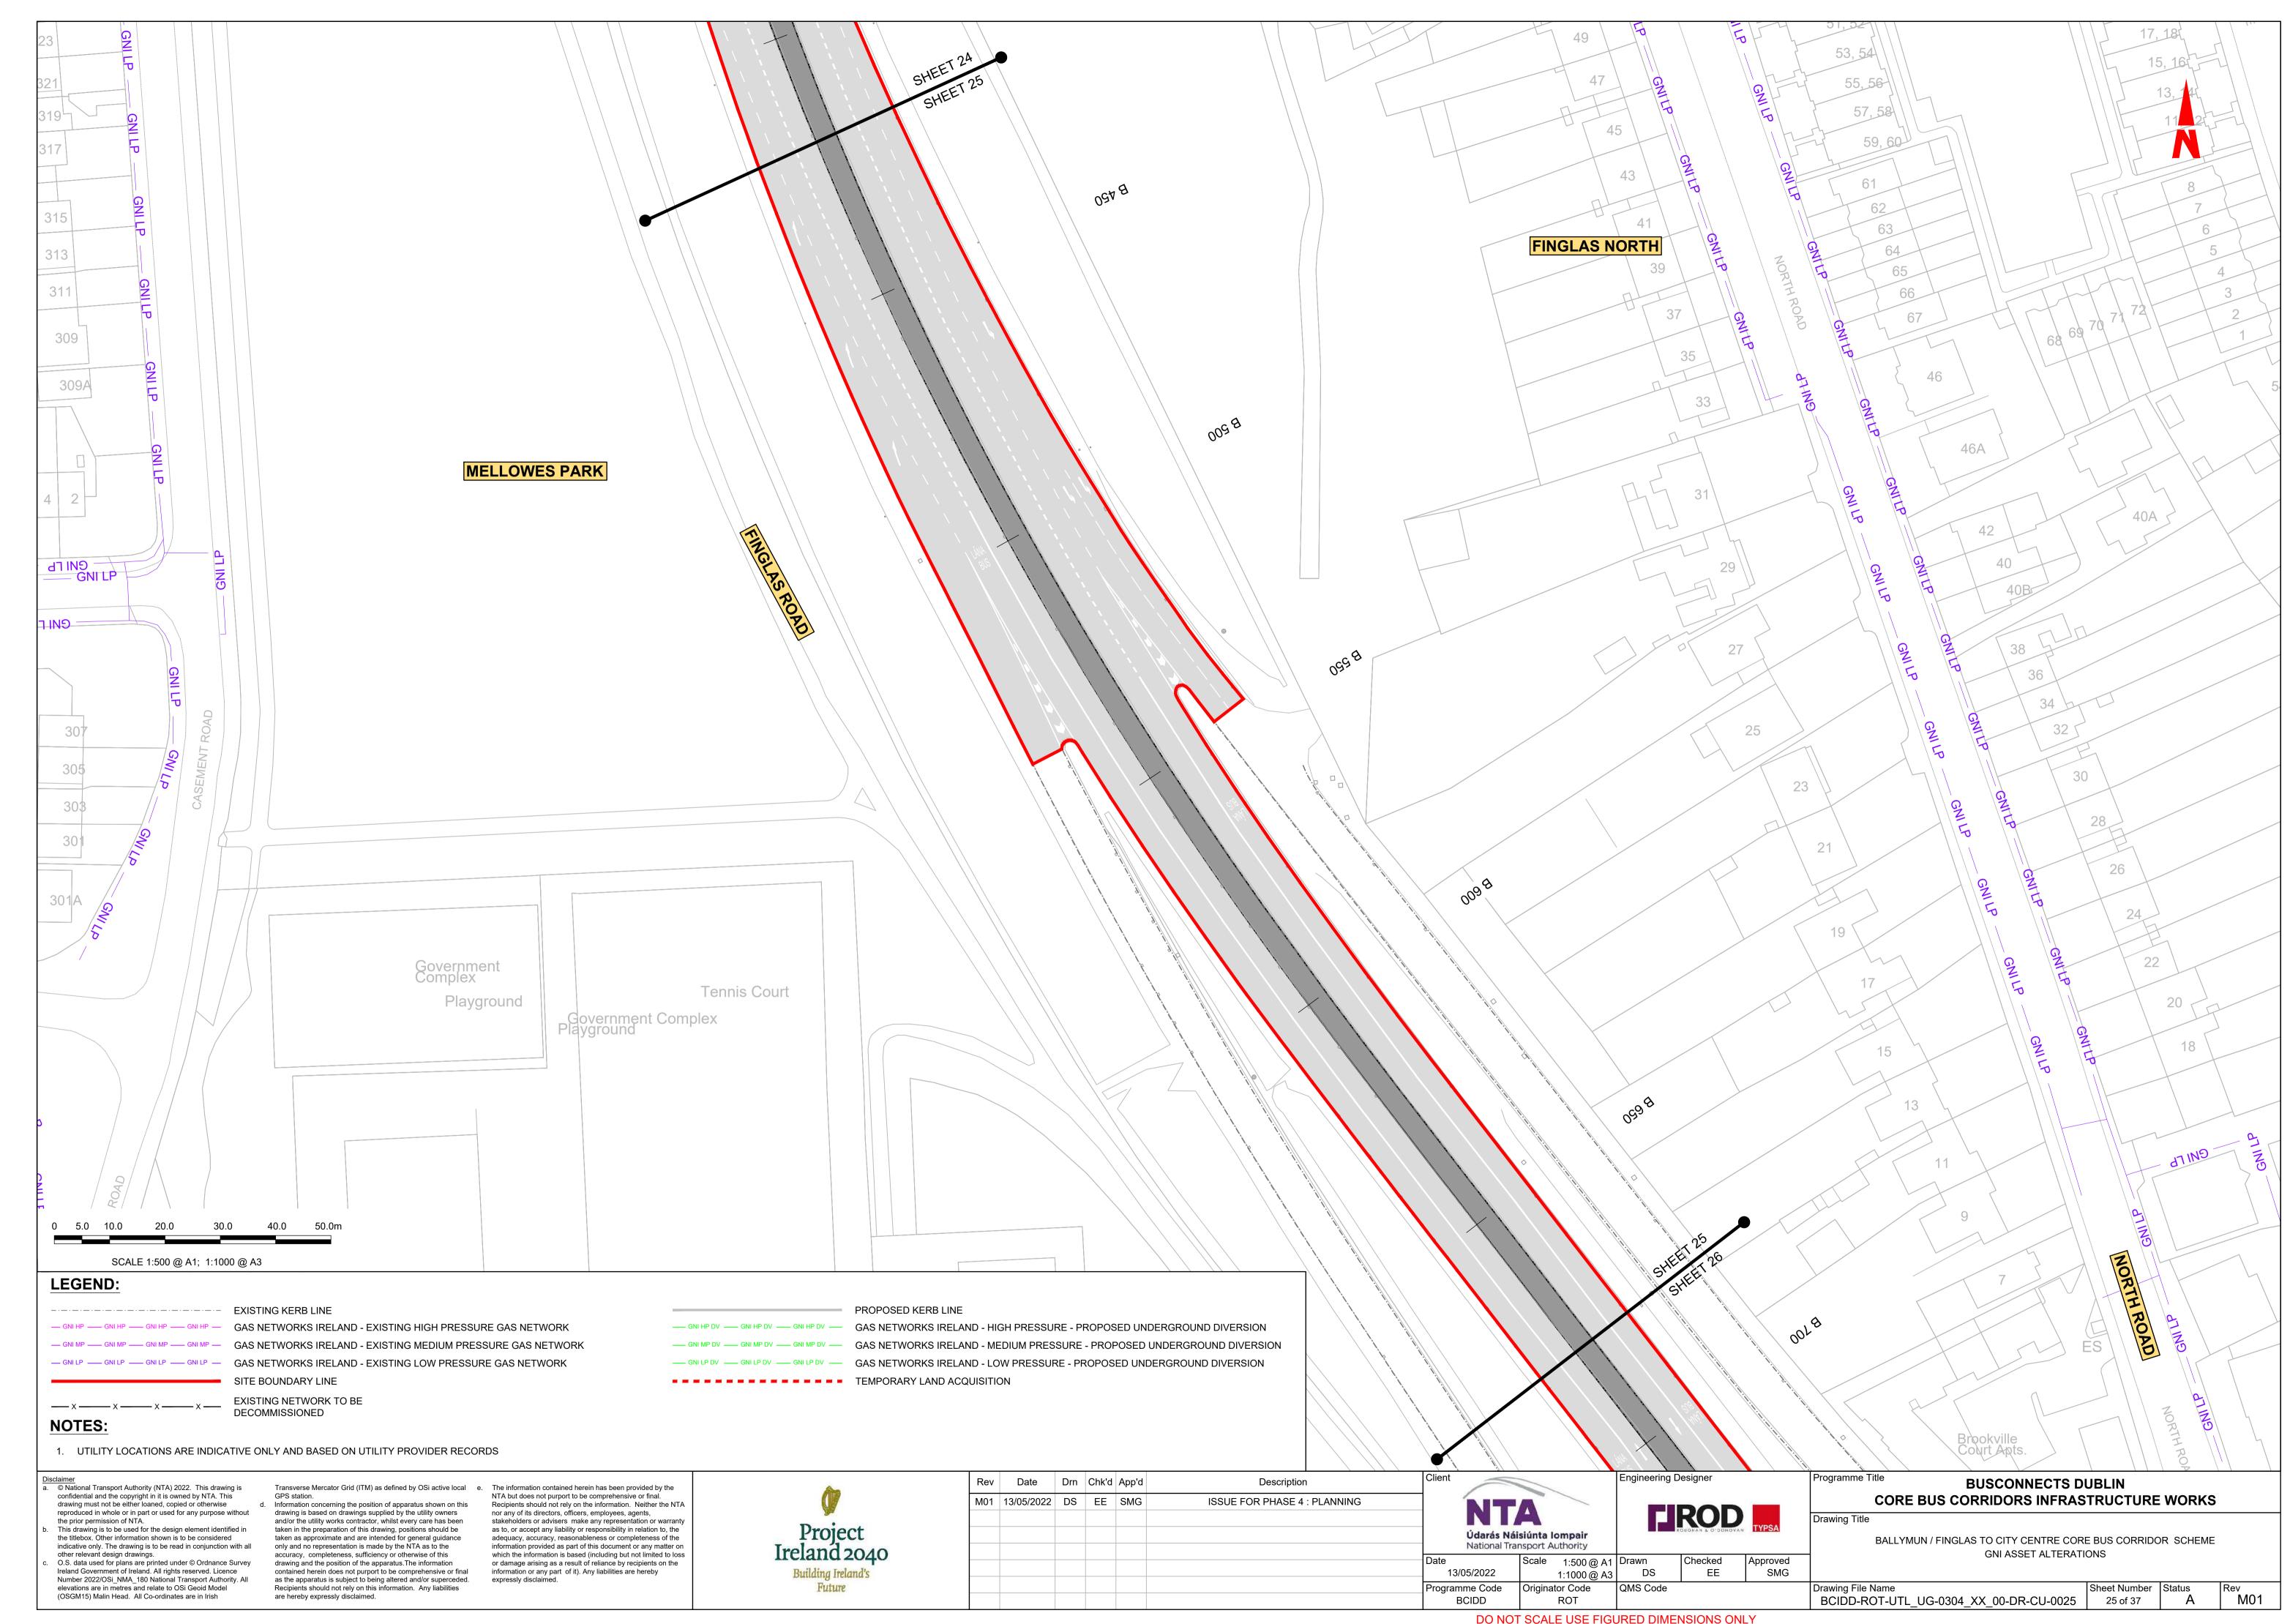

### **GNI ASSET ALTERATIONS**

#### DRAWING SERIES DESCRIPTION

BALLYMUN / FINGLAS TO CITY CENTRE CORE BUS CORRIDOR SCHEME. GNI ASSET ALTERATIONS. COVER SHEET BALLYMUN / FINGLAS TO CITY CENTRE CORE BUS CORRIDOR SCHEME. GNI ASSET ALTERATIONS. KEY PLAN BALLYMUN / FINGLAS TO CITY CENTRE CORE BUS CORRIDOR SCHEME. GNI ASSET ALTERATIONS. DRAWINGS.