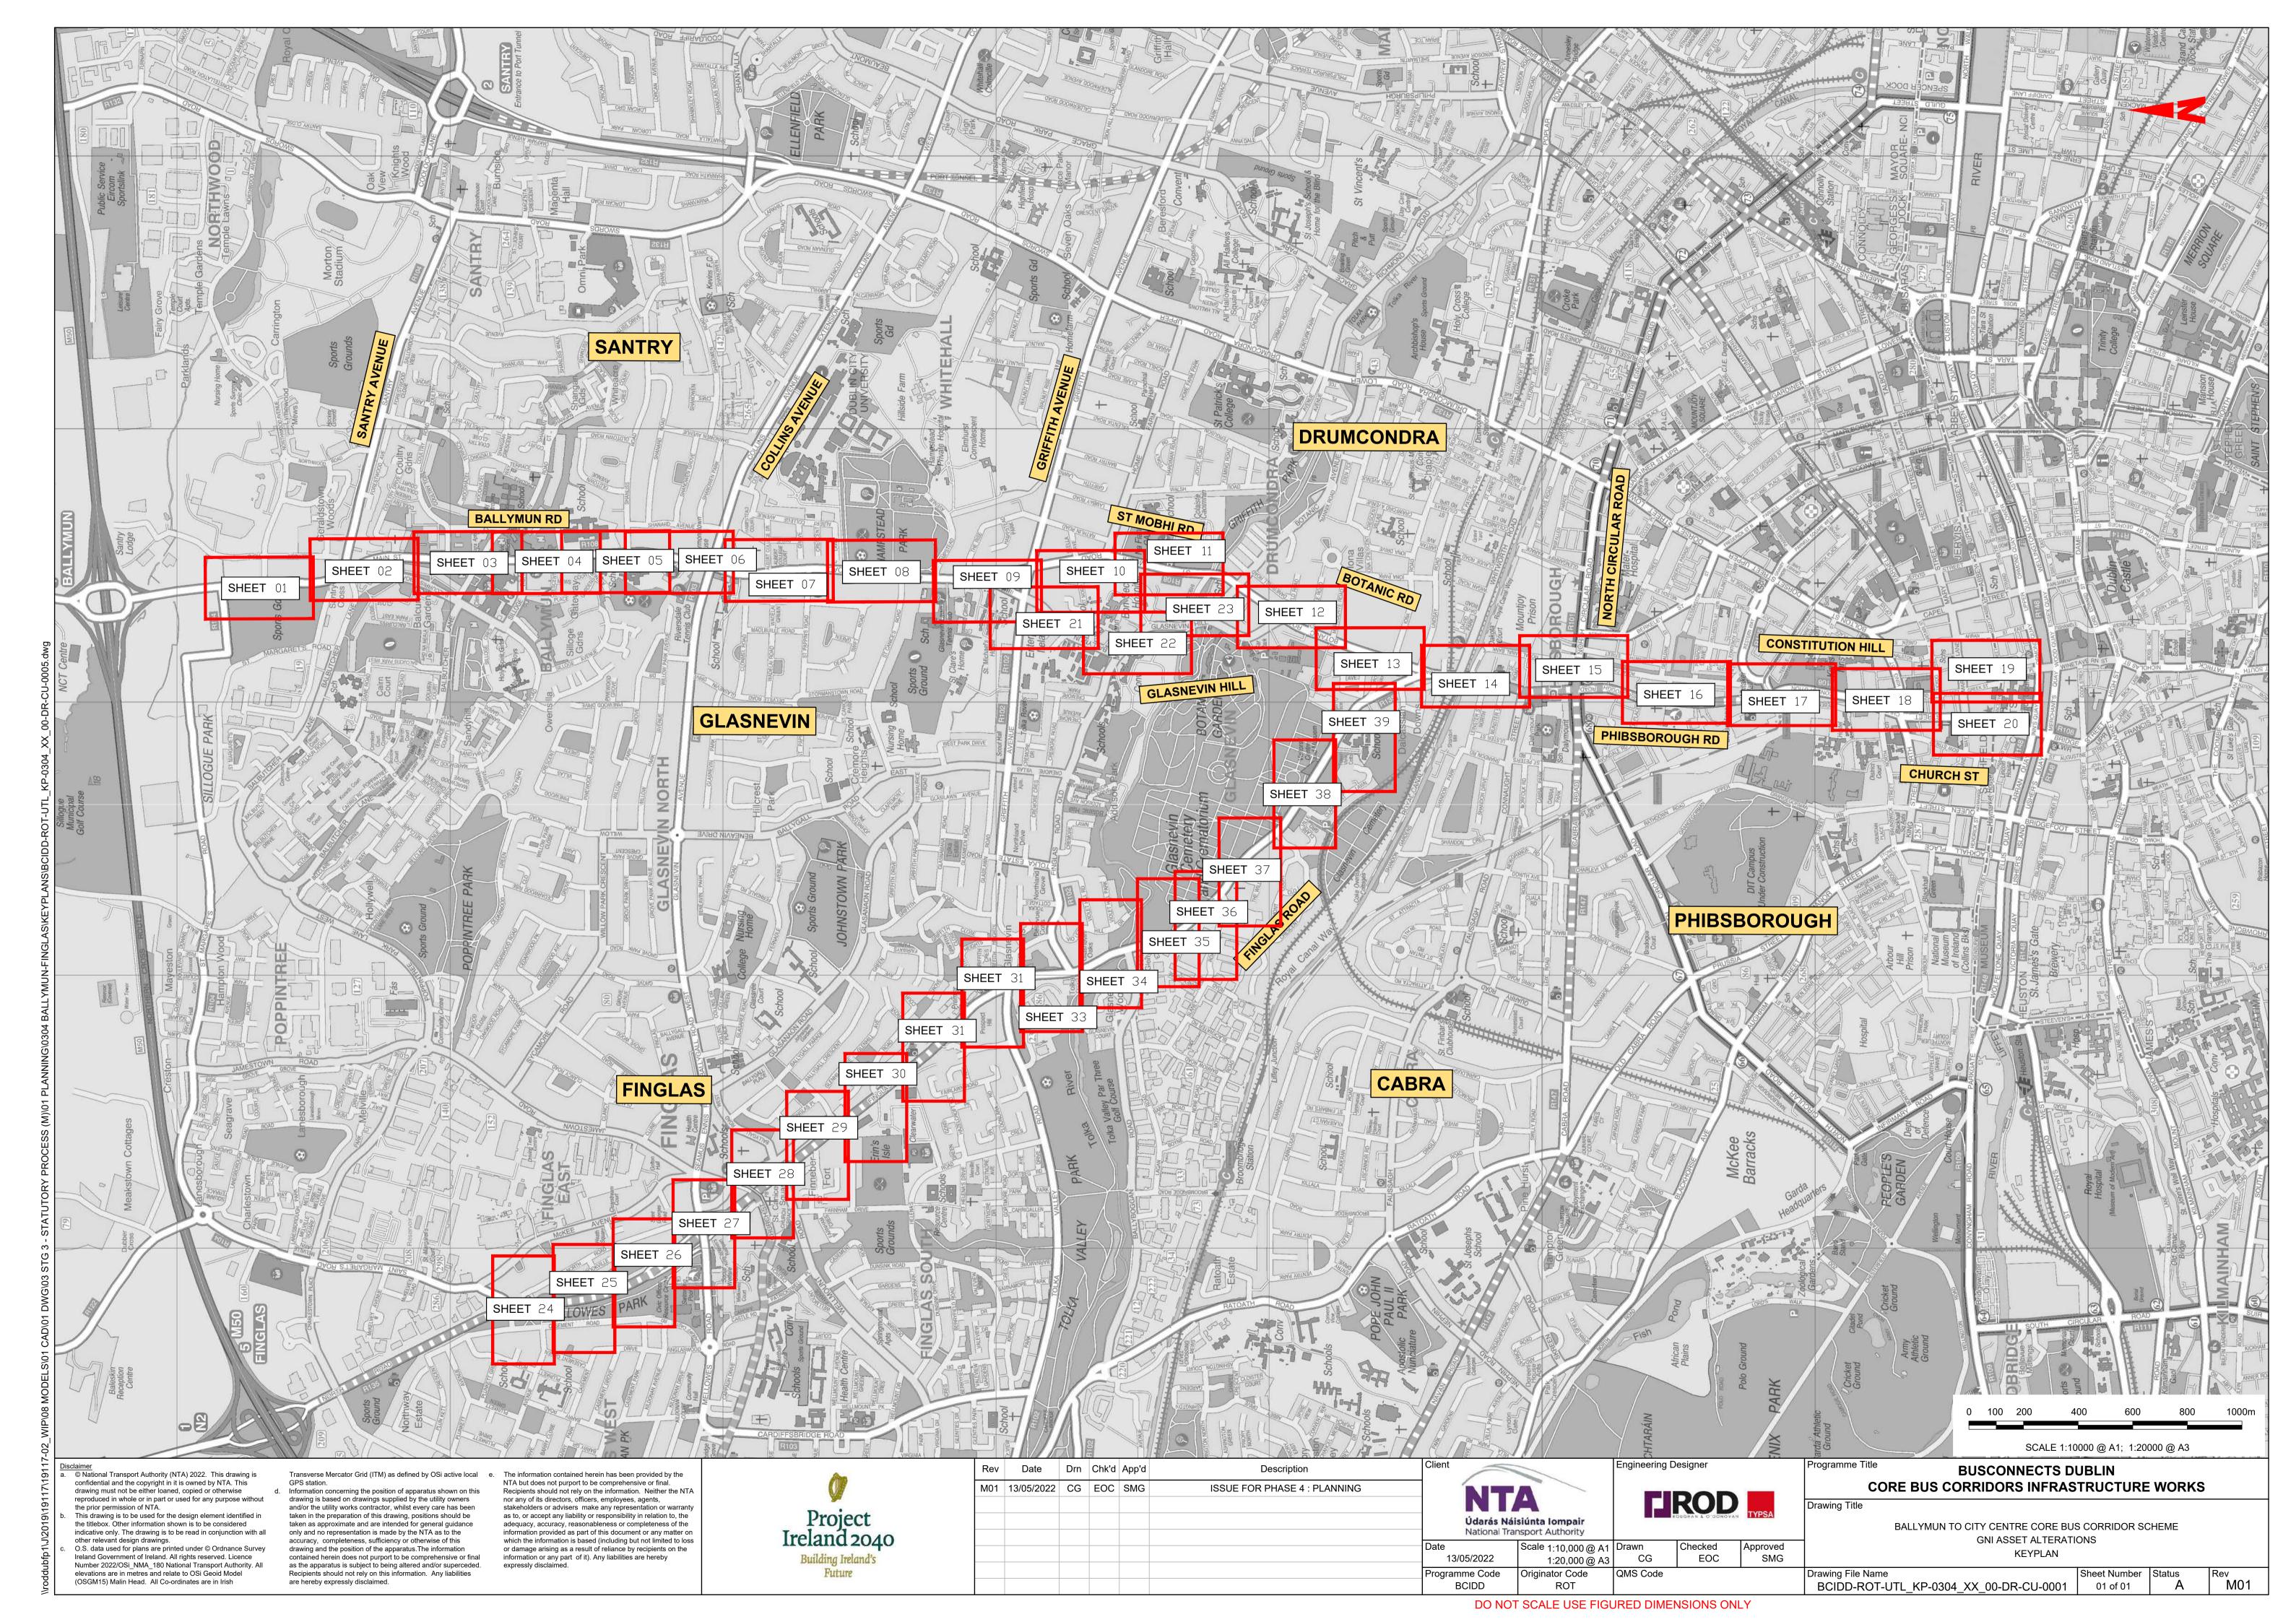

## BALLYMUN / FINGLAS TO CITY CENTRE CORE BUS CORRIDOR SCHEME

### **GNI ASSET ALTERATIONS**

#### DRAWING SERIES NUMBER(S)

BCIDD-ROT-UTL\_IX-0304\_XX\_00-DR-CU-0005 BCIDD-ROT-UTL\_KP-0304\_XX\_00-DR-CU-0005 BCIDD-ROT-UTL\_UG-0304\_XX\_00-DR-CU-0001 to 0037

#### DRAWING SERIES DESCRIPTION

BALLYMUN / FINGLAS TO CITY CENTRE CORE BUS CORRIDOR SCHEME. GNI ASSET ALTERATIONS. COVER SHEET BALLYMUN / FINGLAS TO CITY CENTRE CORE BUS CORRIDOR SCHEME. GNI ASSET ALTERATIONS. KEY PLAN BALLYMUN / FINGLAS TO CITY CENTRE CORE BUS CORRIDOR SCHEME. GNI ASSET ALTERATIONS. DRAWINGS.