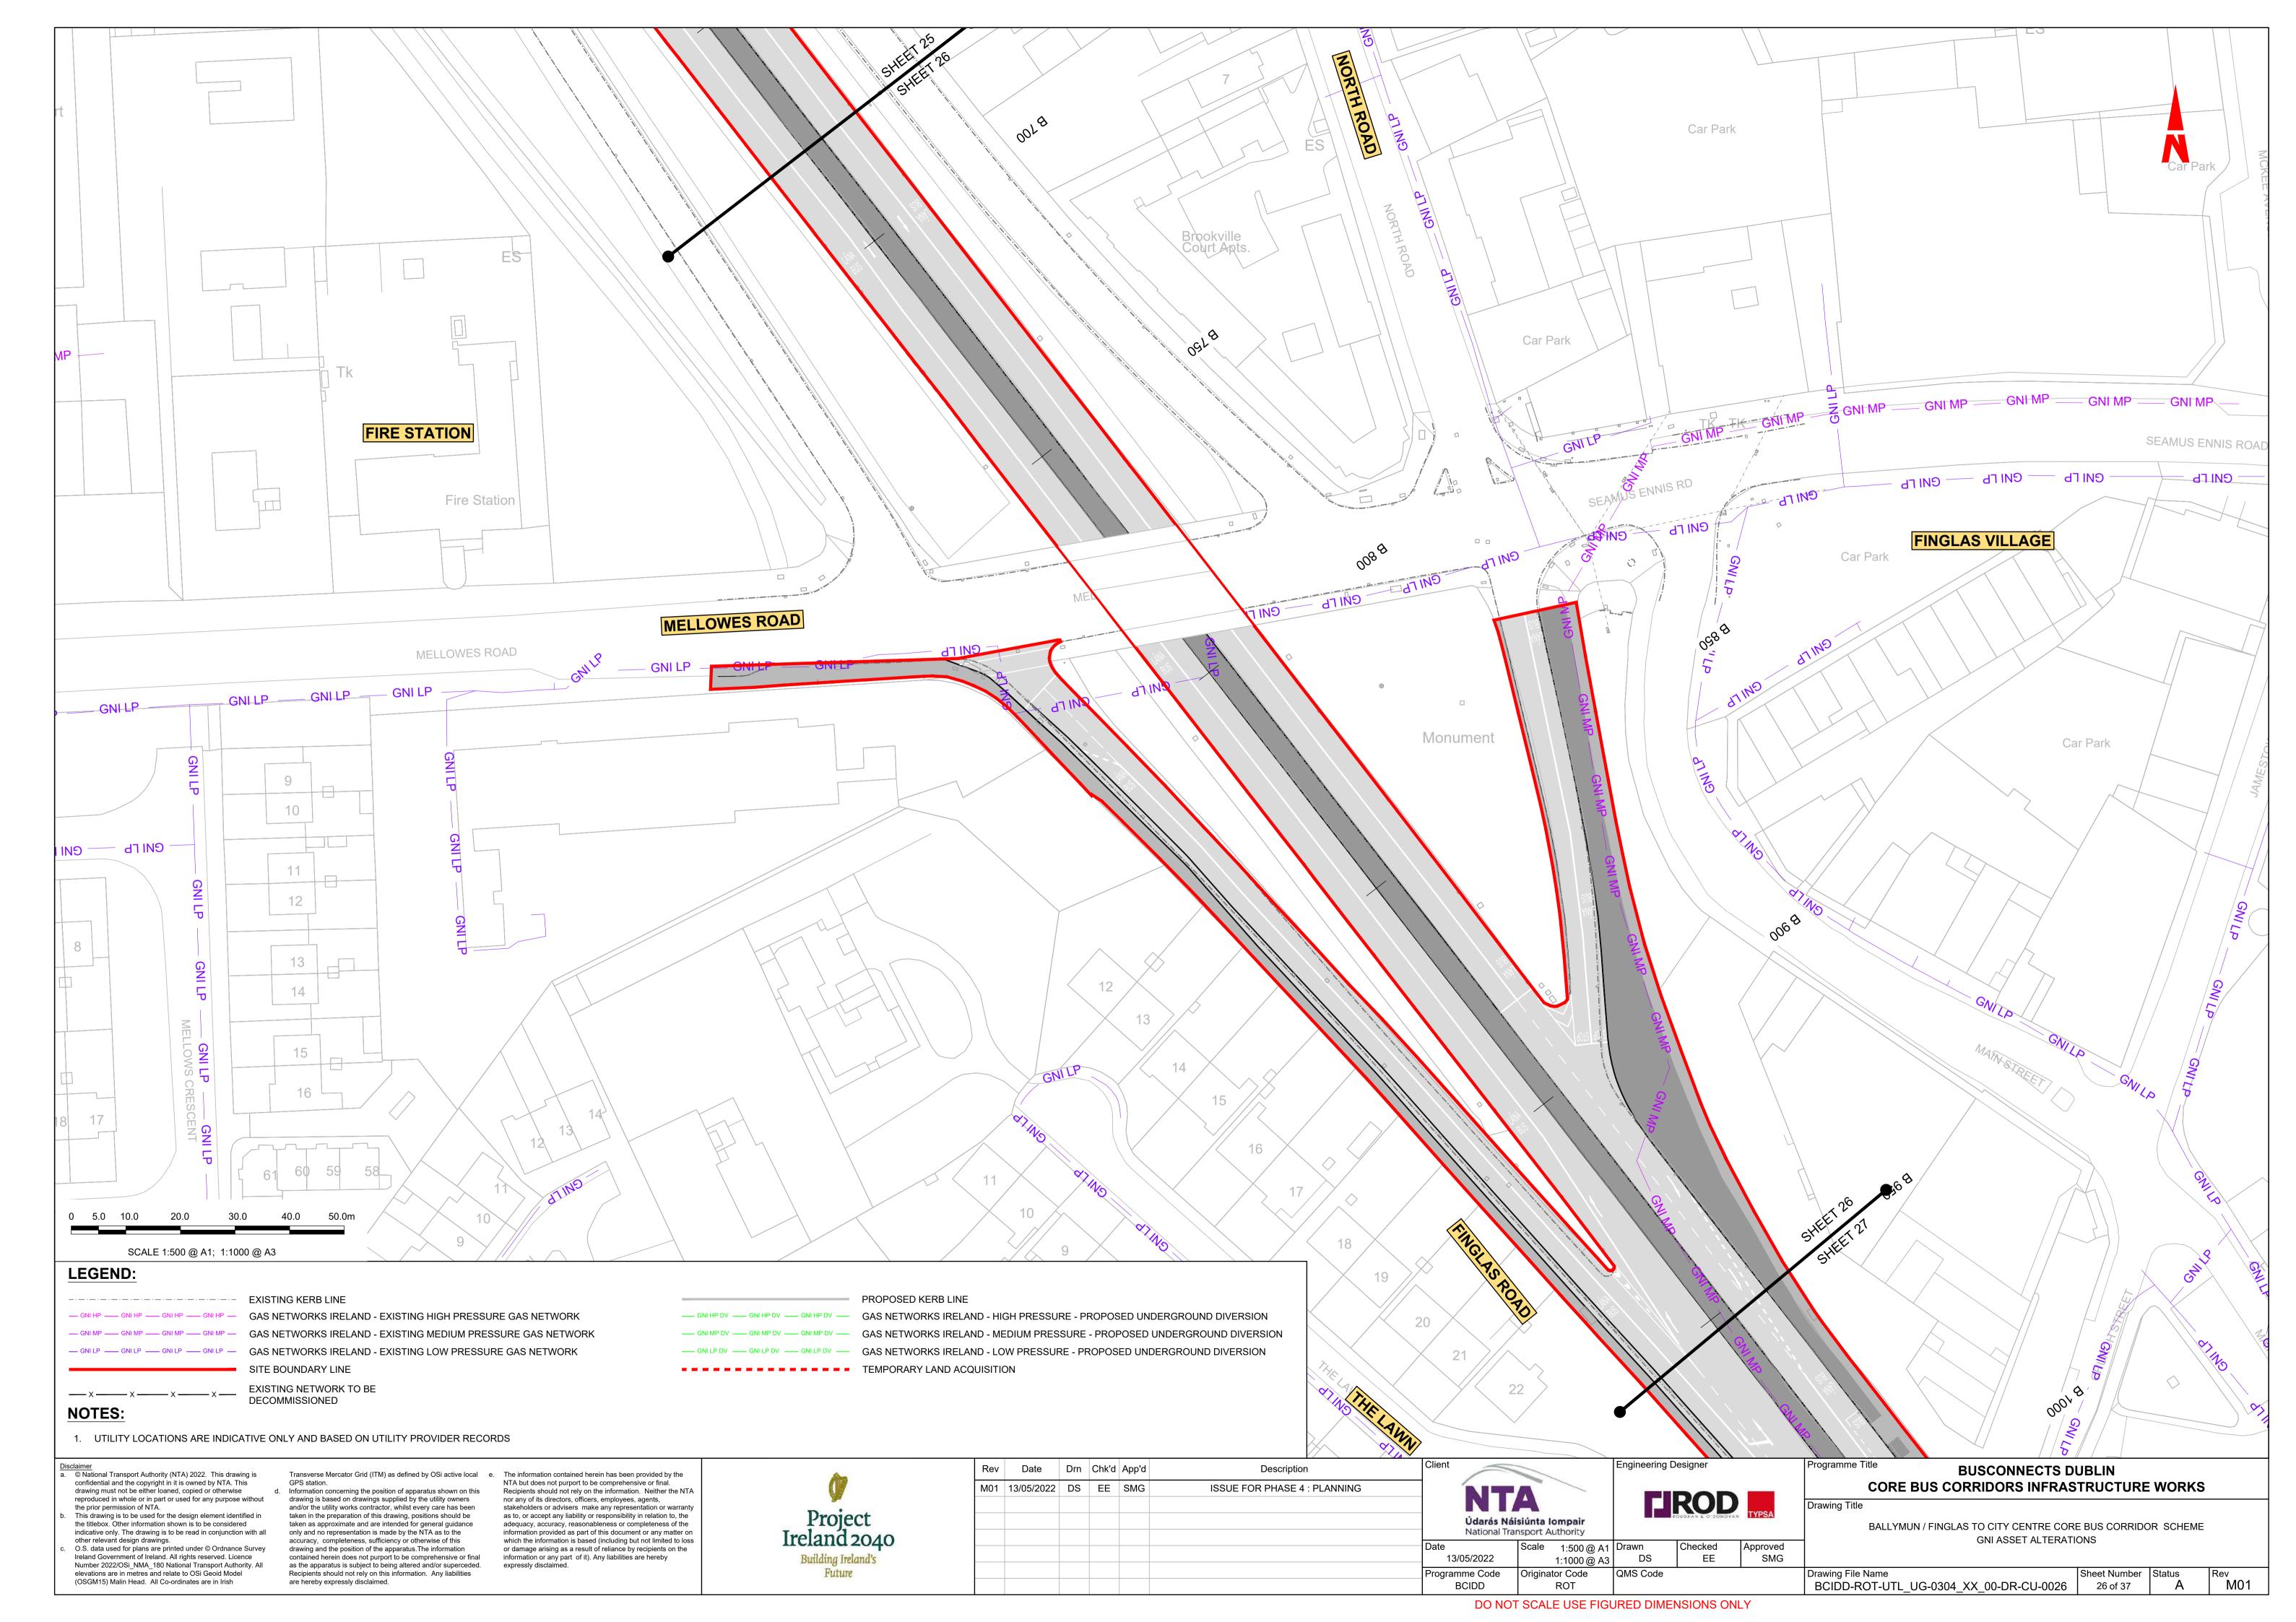

#### DRAWING SERIES DESCRIPTION

BALLYMUN / FINGLAS TO CITY CENTRE CORE BUS CORRIDOR SCHEME. GNI ASSET ALTERATIONS. COVER SHEET BALLYMUN / FINGLAS TO CITY CENTRE CORE BUS CORRIDOR SCHEME. GNI ASSET ALTERATIONS. KEY PLAN BALLYMUN / FINGLAS TO CITY CENTRE CORE BUS CORRIDOR SCHEME. GNI ASSET ALTERATIONS. DRAWINGS.