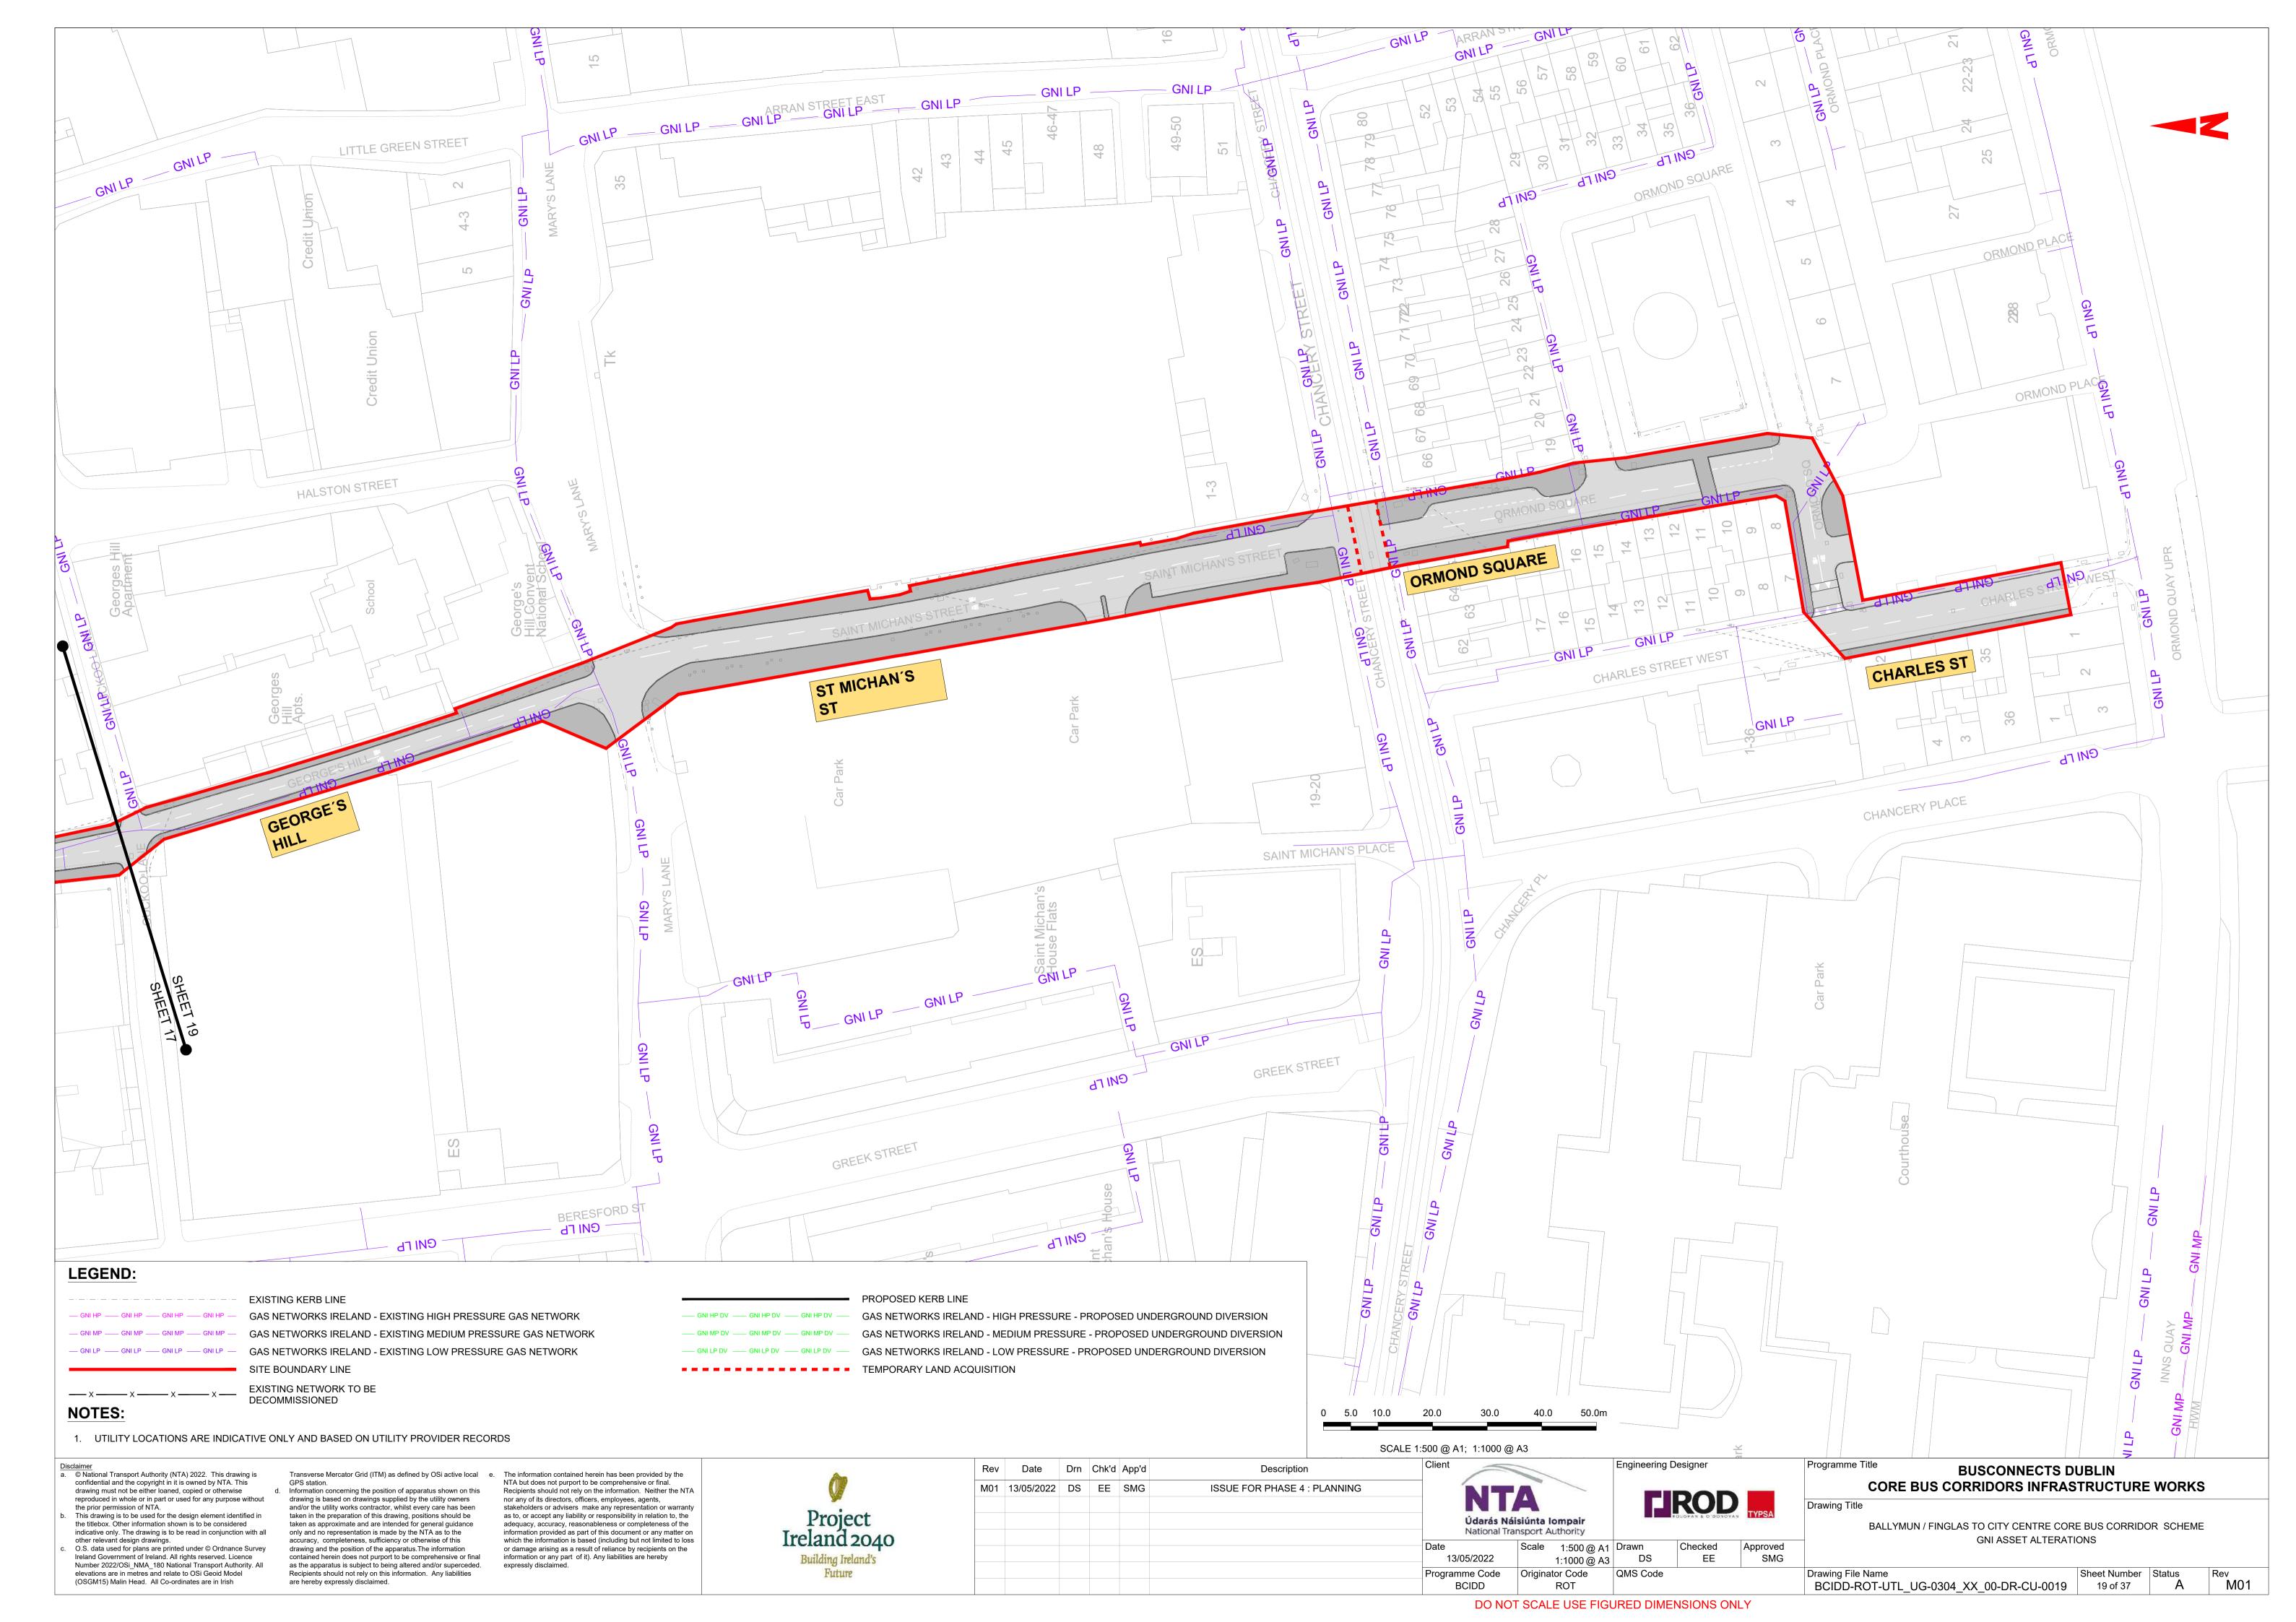

#### DRAWING SERIES DESCRIPTION

BALLYMUN / FINGLAS TO CITY CENTRE CORE BUS CORRIDOR SCHEME. GNI ASSET ALTERATIONS. COVER SHEET BALLYMUN / FINGLAS TO CITY CENTRE CORE BUS CORRIDOR SCHEME. GNI ASSET ALTERATIONS. KEY PLAN BALLYMUN / FINGLAS TO CITY CENTRE CORE BUS CORRIDOR SCHEME. GNI ASSET ALTERATIONS. DRAWINGS.